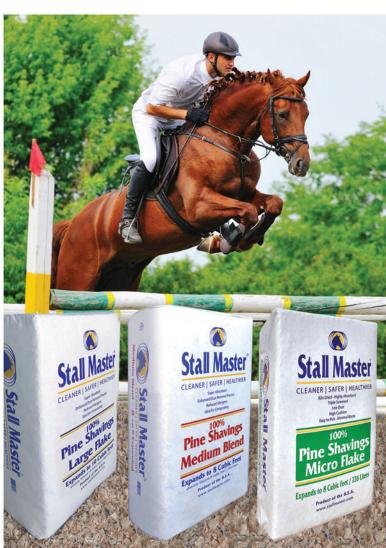

## **America's Best 100% Pine Horse and Animal Bedding**

#### CLEANER | SAFER | HEALTHIER

#### Large flake - 10 cu ft expanded

Our large flake provides maximum cushioning and minimizes hock abrasion. The moisture content is precisely controlled to reduce hoof cracking and to provide optimum absorption with an all natural, fresh pine scent.

#### Medium Blend - 8 cu ft expanded

A mixture of our large and small flake, our blend offers a great combination of performance and economy.

#### Micro Flake - 8 cu ft expanded

Easy to pick, dime sized flake, triple screened for the ultimate in absorption, cushion and ease of use.